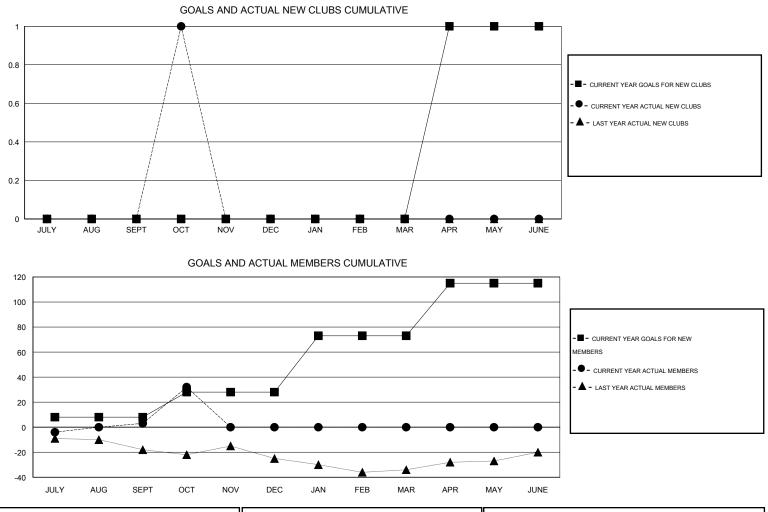

## GMT: JERRY SMITH

| LOCATION | OHIO |
|----------|------|
|----------|------|

| Clubs                      |                  |           |                  |                       |                            |                    | Members                             |                    |                  |
|----------------------------|------------------|-----------|------------------|-----------------------|----------------------------|--------------------|-------------------------------------|--------------------|------------------|
| RESULTS FOR 2014-2015      |                  |           |                  | RESULTS FOR 2014-2015 |                            |                    |                                     |                    |                  |
| QUARTER                    | NEW CLUB<br>GOAL | NEW CLUBS | DROPPED<br>CLUBS | NET<br>GAIN/LOSS      | QUARTER                    | NEW MEMBER<br>GOAL | CHARTER AND<br>NEW MEMBERS<br>ADDED | DROPPED<br>MEMBERS | NET<br>GAIN/LOSS |
| JULY/AUG/SEPT              | 0                | 0         | 0<br>0           | 0                     | JULY/AUG/SEPT              | 8<br>20            | 29<br>37                            | 26<br>8            | 3<br>29          |
| OCT/NOV/DEC<br>JAN/FEB/MAR | 0                | 0         | 0                | 0                     | OCT/NOV/DEC<br>JAN/FEB/MAR | 45                 | 0                                   | 0                  | 0                |
| APR/MAY/JUNE               | 1                | 0         | 0                | 0                     | APR/MAY/JUNE               | 42                 | 0                                   | 0                  | 0                |

| DROPPED CLUBS: 0 |    | 28 CLUBS OF 56 ADDED 1 OR MORE | GENDER DISTRIBUTION   |                |     |
|------------------|----|--------------------------------|-----------------------|----------------|-----|
|                  |    | NEW MEMBERS                    | MALE                  | 1,473 (77.49%) |     |
| DROPPED MEMBERS  |    |                                | FEMALE                | 428 (22.51%)   |     |
| DECEASED         | 4  | CLICK HERE FOR HEALTH          |                       |                | 370 |
| CLUB CANCELLED   | 0  | ASSESSMENT DATA                | FAMILY UNIT MEMBERS   |                |     |
| OTHER            | 30 |                                | HEAD OF HOUSEHOLD     |                | 181 |
| TOTAL            | 34 |                                | NON-HEAD OF HOUSEHOLI | )              | 189 |